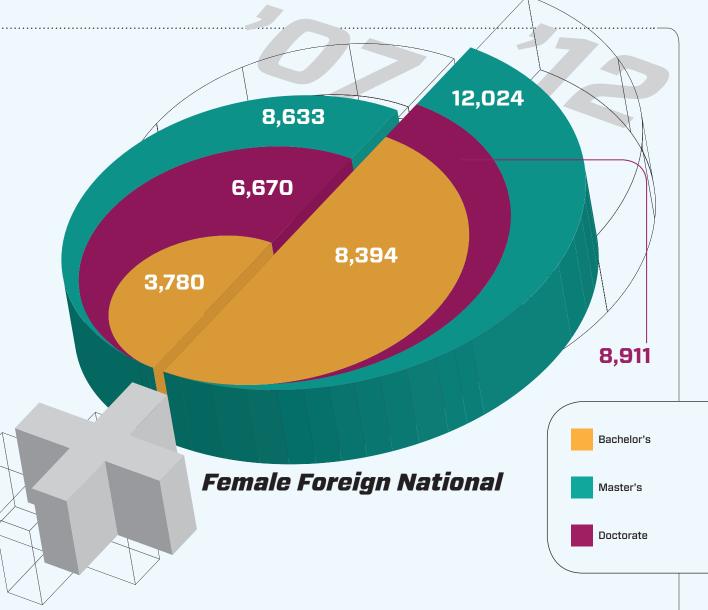

## THE GLOBAL CAMPUS

In rollment of international students in bachelor's and master's engineering programs grew at a faster rate than overall enrollment from 2007 to 2012, while roughly keeping pace with overall enrollment in doctoral programs. The number of students enrolled in engineering programs in the United States at all degree levels grew during those years. Full-time students enrolled in bachelor's degree programs increased from 385,690 to 504,690, in master's programs from 89,573 to 105,371, and in doctoral programs from 58,318 to 72,245. The number of foreign nationals also increased, along with their proportion of overall enrollment. As shown in the graphic, male foreign national students saw the largest gains at the bachelor's degree program level, while male foreign national students increased in number but decreased slightly as a percentage of those enrolled in doctoral programs. The number of female international students enrolled in engineering programs increased at all degree levels.

|                                       | 2007 (Number) | 2007 (Percent) | 2012 (Number) | 2012 (Percent) |
|---------------------------------------|---------------|----------------|---------------|----------------|
| Bachelor's Male<br>Foreign National   | 16,725        | 4.34%          | 34,827        | 6.90%          |
| Bachelor's Female<br>Foreign National | 3,780         | 0.98%          | 8,394         | 1.66%          |
| Bachelor's Total                      | 385,690       | 100%           | 504,690       | 100%           |
| Master's Male<br>Foreign National     | 27,542        | 30.75%         | 33,635        | 31.92%         |
| Master's Female<br>Foreign National   | 8,633         | 9.64%          | 12,024        | 11.41%         |
| Master's Total                        | 89,573        | 100%           | 105,371       | 100%           |
| Doctorate Male<br>Foreign National    | 24,242        | 41.57%         | 29,834        | 41.30%         |
| Doctorate Female<br>Foreign National  | 6,670         | 11.44%         | 8,911         | 12.33%         |
| Doctorate Total                       | 58,318        | 100%           | 72,245        | 100%           |