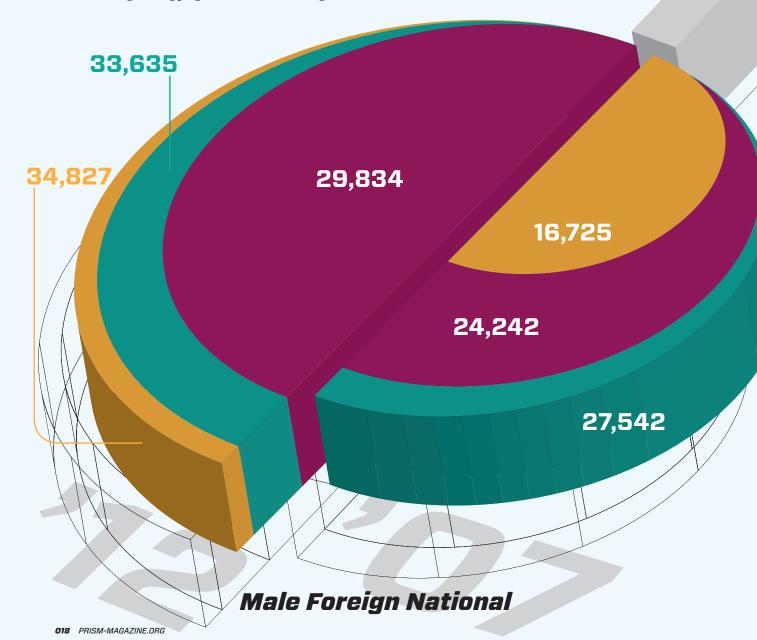

## THE GLOBAL CAMPUS

In rollment of international students in bachelor's and master's engineering programs grew at a faster rate than overall enrollment from 2007 to 2012, while roughly keeping pace with overall enrollment in doctoral programs. The number of students enrolled in engineering programs in the United States at all degree levels grew during those years. Full-time students enrolled in bachelor's degree programs increased from 385,690 to 504,690, in master's programs from 89,573 to 105,371, and in doctoral programs from 58,318 to 72,245. The number of foreign nationals also increased, along with their proportion of overall enrollment. As shown in the graphic, male foreign national students saw the largest gains at the bachelor's degree program level, while male foreign national students increased in number but decreased slightly as a percentage of those enrolled in doctoral programs. The number of female international students enrolled in engineering programs increased at all degree levels.

|                                       | 2007 (Number) | 2007 (Percent) | 2012 (Number) | 2012 (Percent) |
|---------------------------------------|---------------|----------------|---------------|----------------|
| Bachelor's Male<br>Foreign National   | 16,725        | 4.34%          | 34,827        | 6.90%          |
| Bachelor's Female<br>Foreign National | 3,780         | 0.98%          | 8,394         | 1.66%          |
| Bachelor's Total                      | 385,690       | 100%           | 504,690       | 100%           |
| Master's Male<br>Foreign National     | 27,542        | 30.75%         | 33,635        | 31.92%         |
| Master's Female<br>Foreign National   | 8,633         | 9.64%          | 12,024        | 11.41%         |
| Master's Total                        | 89,573        | 100%           | 105,371       | 100%           |
| Doctorate Male<br>Foreign National    | 24,242        | 41.57%         | 29,834        | 41.30%         |
| Doctorate Female<br>Foreign National  | 6,670         | 11.44%         | 8,911         | 12.33%         |
| Doctorate Total                       | 58,318        | 100%           | 72,245        | 100%           |